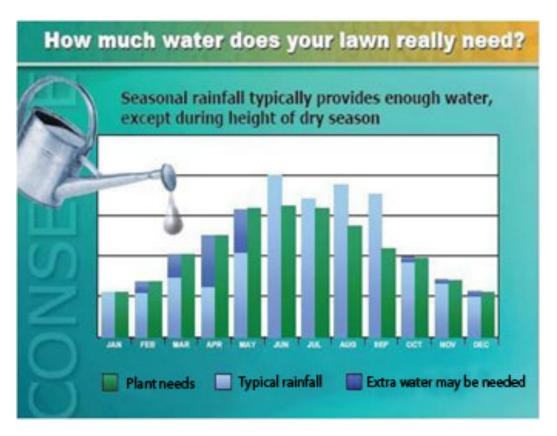

0pm.

See schedule on page 2

## Established Landscaping (older than 90 days) – watering allowed only before 10am or after 4pm

| SUN  | MON | TUE | WED | THU  | FRI | SAT |
|------|-----|-----|-----|------|-----|-----|
| Even | NO  | NO  | Odd | Even | NO  | odd |

New Landscaping (up to 90 days old) – watering allowed only before 10am or after 4pm

## < 30 Days

| SUN                 | MON | TUE | WED | THU | FRI | SAT |  |  |  |  |
|---------------------|-----|-----|-----|-----|-----|-----|--|--|--|--|
| YES                 | YES | YES | YES | YES | NO  | YES |  |  |  |  |
| <u>30 – 90 Days</u> |     |     |     |     |     |     |  |  |  |  |
| SUN                 | MON | TUE | WED | THU | FRI | SAT |  |  |  |  |
| NO                  | YES | NO  | YES | YES | NO  | YES |  |  |  |  |